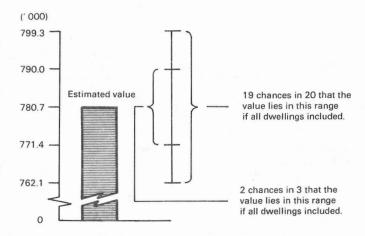

## Reliability of the estimates

- 20. Estimates in this publication are subject to two sources of error:
  - (a) sampling error: since the estimates are based on information obtained from occupants of a sample of dwellings they are subject to sampling variability; that is they may differ from the figures that would have been produced if all dwellings had been included in the survey. One measure of the likely difference is given by the standard error. More information about this topic will be found in the Technical note.

(b) non-sampling error: inaccuracies may occur because of imperfections in reporting by interviewers and respondents and errors made in the coding and processing of data. These inaccuracies may occur in any enumeration, whether it be a full count or a sample. Every effort is made to reduce the non-sampling error to a minimum by careful design of questionnaires, intensive training and supervision of interviewers and efficient operating procedures.