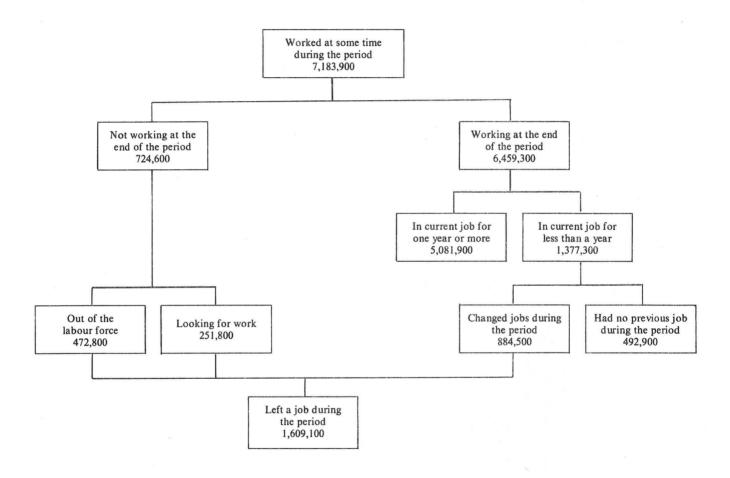

#### SUMMARY OF FINDINGS

7,183,900 persons worked at some time during the year ending February 1984, made up of 6,459,300 who were working in February 1984 and 724,600 who were not working. 5,081,900 persons had been in the same job for the whole 12-month period. The remaining 2,102,000 (about 30 per cent of those who had worked at some time during the year) had started or left a job during the year.

Less than half (884,500) of those who had started or left a job during the year had changed jobs, the remainder either moving into or out of a job; 251,800 had left a job and were looking for work in February 1984 and 472,800 had left the labour force. 492,900 were working in February 1984 having had no previous job during the year. 15.6 per cent of those who had left a job during the year were looking for work in February 1984 and 29.4 per cent were out of the labour force.

DIAGRAM 1. PERSONS WHO WORKED AT SOME TIME DURING THE YEAR ENDING FEBRUARY 1984 (Source of data: Table 4)

Job mobility may be defined as having more than one employer during a reference period or changing work location without changing employer. Of the 7,183,900 persons who worked at some time during the year ending February 1984, 13.8 per cent were job mobile by this definition, comprising 10.6 per cent who had more than one employer or business (including a small proportion who also separately changed work locality) and 3.2 per cent who changed work locality only. In the February 1976 survey these proportions were 17.2 per cent, 14.2 per cent and 3.0 per cent respectively. There was a general decline in job mobility over the period 1976 to 1980, reaching a low of 15.7 per cent in 1980 before increasing in 1981 and 1982. It then decreased again in 1983 and 1984, in both years changing by larger amounts than in any of the previous six years. These decreases were largely due to a decline in the number of persons who had had more than one employer or business during the year (11.4 per cent to 10.6 per cent between 1983 and 1984).