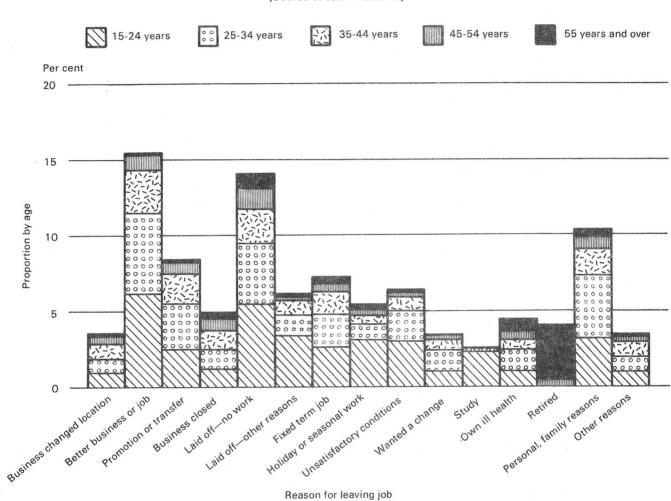

## Persons who left a job

One fifth (20.3 per cent) of those persons who left a job during the year ending February 1984 did so because they were laid off. The majority of these were younger persons (15-34 years of age). About one in five (20.2 per cent) persons who left a job did so for other involuntary reasons, being business changed location, business closed, fixed-term job and own ill-health. Younger persons left a job for a better business or job or because of unsatisfactory conditions more than older persons. About one in 25 (4.1 per cent) persons left a job to retire; the majority of these were persons aged 55 years and over.

# DIAGRAM 4. PERSONS WHO LEFT A JOB DURING THE YEAR ENDING FEBRUARY 1984 : REASON FOR LEAVING JOB (Source of data : Table 15)

44.1 per cent of persons working at the time of the survey who changed jobs during the year ending February 1984 had held their previous job for less than one year. This proportion varied across industries and occupations-36.4 per cent of persons moving into the finance, property and business services industry and 38.6 per cent of those moving into transport and storage held their previous job for less than one year, compared with 52.6 per cent moving into agriculture, etc. and 51.6 moving into construction (Table 18). Only 23.4 per cent of persons moving into administrative, executive and managerial occupations held their previous job for less than one year compared with 57.2 per cent moving into farming, fishing and timber getting occupations and 50.3 per cent moving into trades, etc. occupations (Table 19).