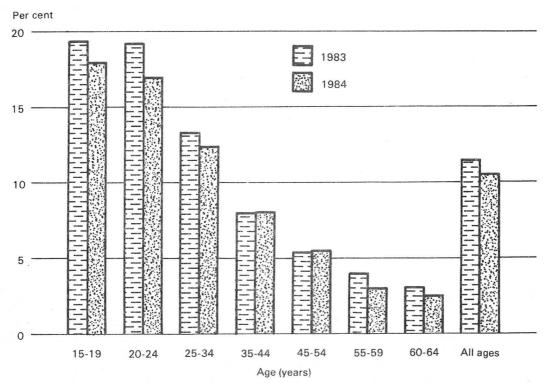

Persons working at some time who changed work locality while with same employer or business

Job mobility within different age groups steadily falls as age increases.

DIAGRAM 3. PERSONS WHO CHANGED EMPLOYERS IN THE YEARS ENDING FEBRUARY 1983 AND FEBRUARY 1984(a): AGE
(Source of data: Table 6)

(a) As a proportion of all persons who worked at some time during these years.