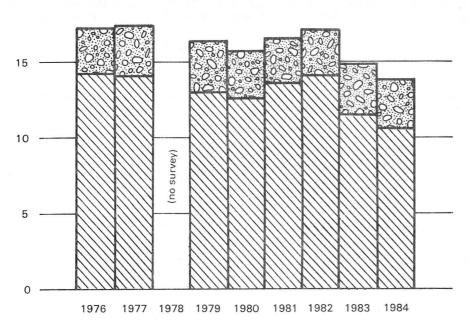

DIAGRAM 1. PERSONS WHO WORKED AT SOME TIME DURING THE YEAR ENDING FEBRUARY 1984 (Source of data: Table 4)

Job mobility may be defined as having more than one employer during a reference period or changing work location without changing employer. Of the 7,183,900 persons who worked at some time during the year ending February 1984, 13.8 per cent were job mobile by this definition, comprising 10.6 per cent who had more than one employer or business (including a small proportion who also separately changed work locality) and 3.2 per cent who changed work locality only. In the February 1976 survey these proportions were 17.2 per cent, 14.2 per cent and 3.0 per cent respectively. There was a general decline in job mobility over the period 1976 to 1980, reaching a low of 15.7 per cent in 1980 before increasing in 1981 and 1982. It then decreased again in 1983 and 1984, in both years changing by larger amounts than in any of the previous six years. These decreases were largely due to a decline in the number of persons who had had more than one employer or business during the year (11.4 per cent to 10.6 per cent between 1983 and 1984).

# DIAGRAM 2. PERSONS WHO WORKED AT SOME TIME DURING THE REFERENCE PERIOD : JOB MOBILITY, FEBRUARY 1976 TO FEBRUARY 1984

(Source of data: Table 1)

13

Persons working at some time who had more than one employer or business

Persons working at some time who changed work locality while with same employer or business

Job mobility within different age groups steadily falls as age increases.

DIAGRAM 3. PERSONS WHO CHANGED EMPLOYERS IN THE YEARS ENDING FEBRUARY 1983 AND FEBRUARY 1984(a): AGE
(Source of data: Table 6)